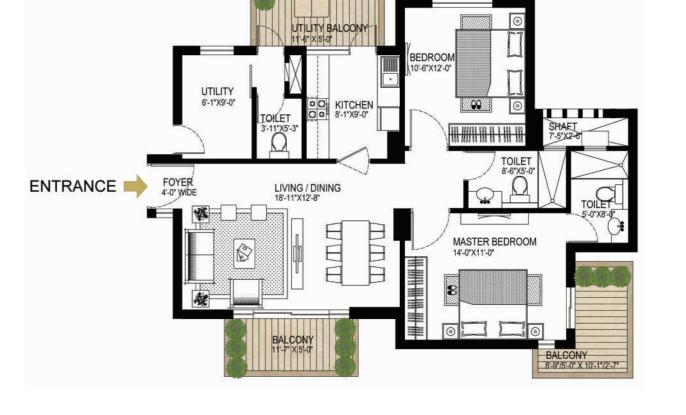

#### TYPICAL APARTMENT (UNIT-II) TOWER - B,C,D & E

- In the interest of maintaining high standards, all floor plans, layout plans, areas, dimensions and specifications are indicative and are subject to change as decided by the company or by any competent authority
   Soft furnishing, furniture and gadgets are not part of the offering
- 1 sqmt.=10.764 sqft.