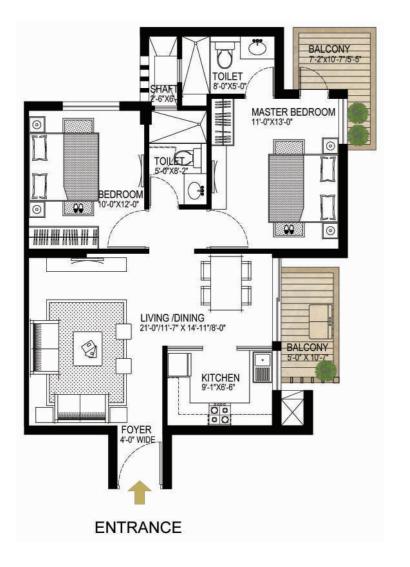

#### TYPICAL APARTMENT (UNIT-I) TOWER A,B,C,D&E

- In the interest of maintaining high standards, all floor plans, layout plans, areas, dimensions and specifications are indicative and are subject to change as decided by the company or by any competent authority
   Soft furnishing, furniture and gadgets are not part of the offering
- 1 sqmt.=10.764 sqft.