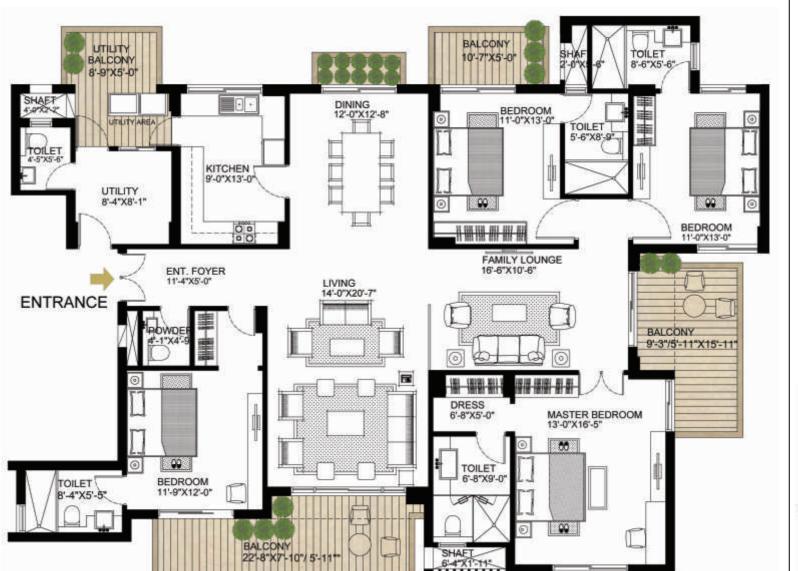

#### TYPICAL APARTMENT (UNIT-V)

#### TOWER - A,B &

- In the interest of maintaining high standards, all floor plans, layout plans, areas, dimensions and specifications are indicative and are subject to change as decided by the company or by any competent authority
- Soft furnishing, furniture and gadgets are not part of the offering
- 1 sqmt.=10.764 sqft.
- The partition for study room is indicative only and is not a part of the offering. The apartment onwer shall make it as per his interior/aesthetic requirement.

| 4 BED ROOM UNIT WITH UTILITY |        |      |  |  |  |  |
|------------------------------|--------|------|--|--|--|--|
| UNIT AREAS SQ.MTS. SQ. FT.   |        |      |  |  |  |  |
| SALEABLE AREA                | 296.75 | 3194 |  |  |  |  |