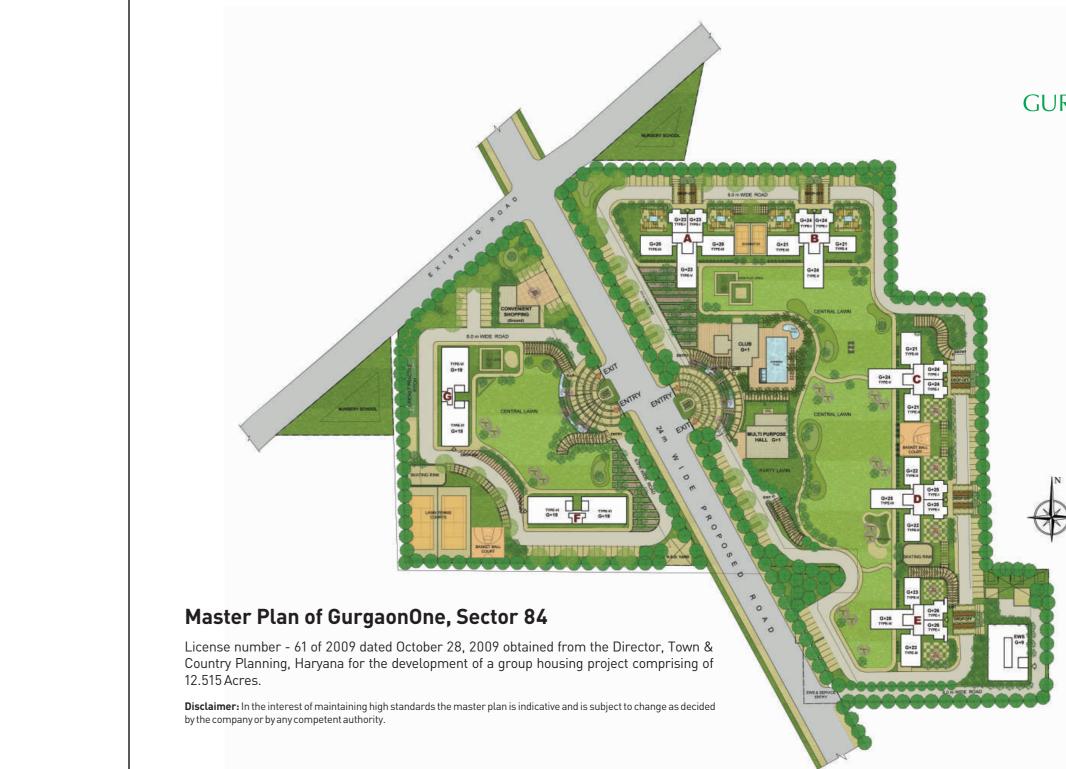

#### ALPHA G:CORP DEVELOPMENT PRIVATE LIMITED

Corporate office: Golf View Corporate Towers Wing A
Golf Course Road, Sector-42, Gurgaon - 122002
Phone: +91 124 4831111 • Fax: +91 124 4831100
www.alphagcorp.com

A partner of Morgan Stanley





Disclaimer: While every reasonable care has been taken in preparing this brochure, Alpha G: Corp Development Private Limited, on behalf of the promoters, reserves the right to add/delete specifications, facilities, terms & conditions as may be required and does not form part of an offering or contract.





| 2 BED ROOM UNIT |         |         |  |  |
|-----------------|---------|---------|--|--|
| UNIT AREAS      | SQ.MTS. | SQ. FT. |  |  |
| SALEABLE AREA   | 109.73  | 1181    |  |  |



#### TYPICAL APARTMENT (UNIT-I) TOWER A,B,C,D&E

- In the interest of maintaining high standards, all floor plans, layout plans, areas, dimensions and specifications are indicative and are subject to change as decided by the company or by any competent authority
   Soft furnishing, furniture and gadge