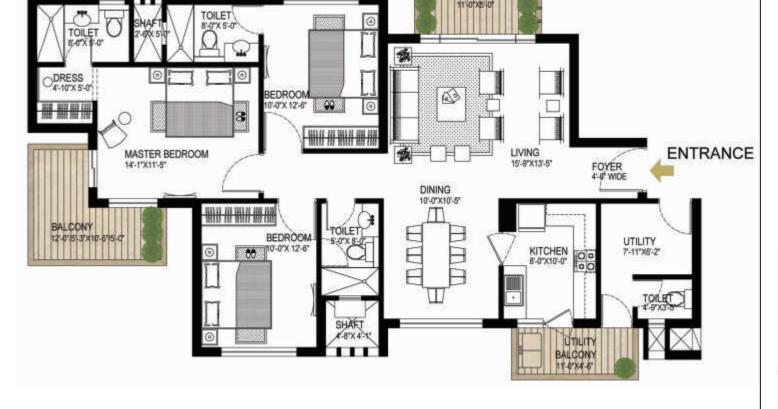

#### TYPICAL APARTMENT (UNIT-III) TOWER A,B,C & E

- In the interest of maintaining high standards, all floor plans, layout plans, areas, dimensions and specifications are indicative and are subject to change as decided by the company or by any competent authority
- Soft furnishing, furniture and gadgets are not part of the offering
- 1 sqmt.=10.764 sqft.

| 3 BED ROOM UNIT WITH UTILITY |         |         |  |  |  |  |  |
|------------------------------|---------|---------|--|--|--|--|--|
| UNIT AREAS                   | SQ.MTS. | SQ. FT. |  |  |  |  |  |
| SALEABLE AREA                | 169.60  | 1826    |  |  |  |  |  |
|                              |         |         |  |  |  |  |  |