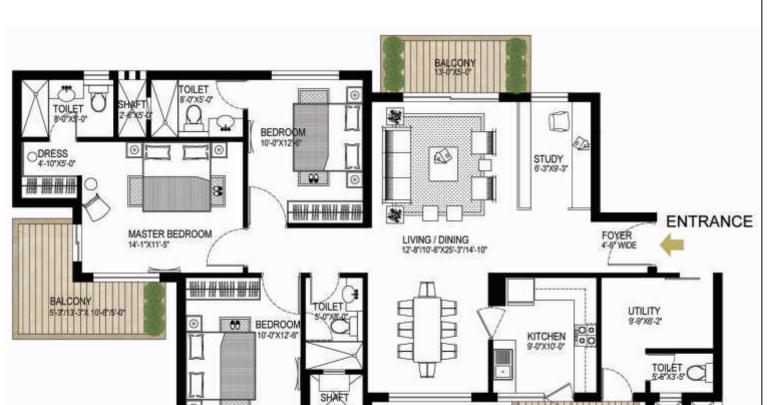

| 3 BED ROOM UNIT WITH STUDY & UTI |               |         |         |  |  |
|----------------------------------|---------------|---------|---------|--|--|
|                                  | UNIT AREAS    | SQ.MTS. | SQ. FT. |  |  |
|                                  | SALEABLE AREA | 193.86  | 2087    |  |  |