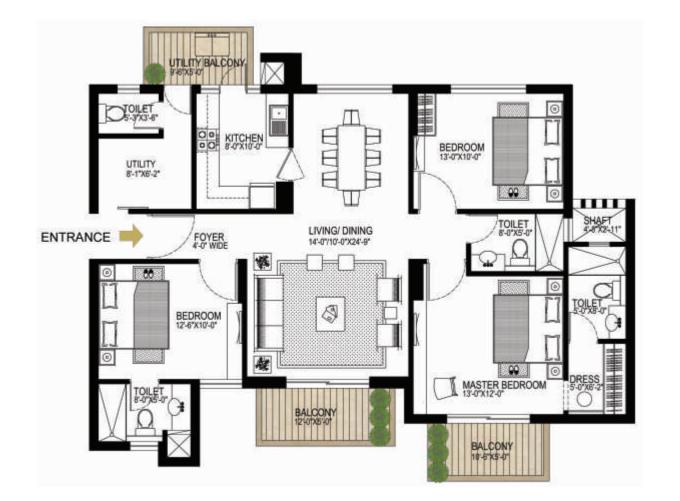

#### TYPICAL APARTMENT (UNIT-III) TOWER A,B,C & E

- In the interest of maintaining high standards, all floor plans, layout plans, areas, dimensions and specifications are indicative and are subject to change as decided by the company or by any competent authority
- Soft furnishing, furniture and gadgets are not part of the offering
- 1 sqmt.=10.764 sqft.