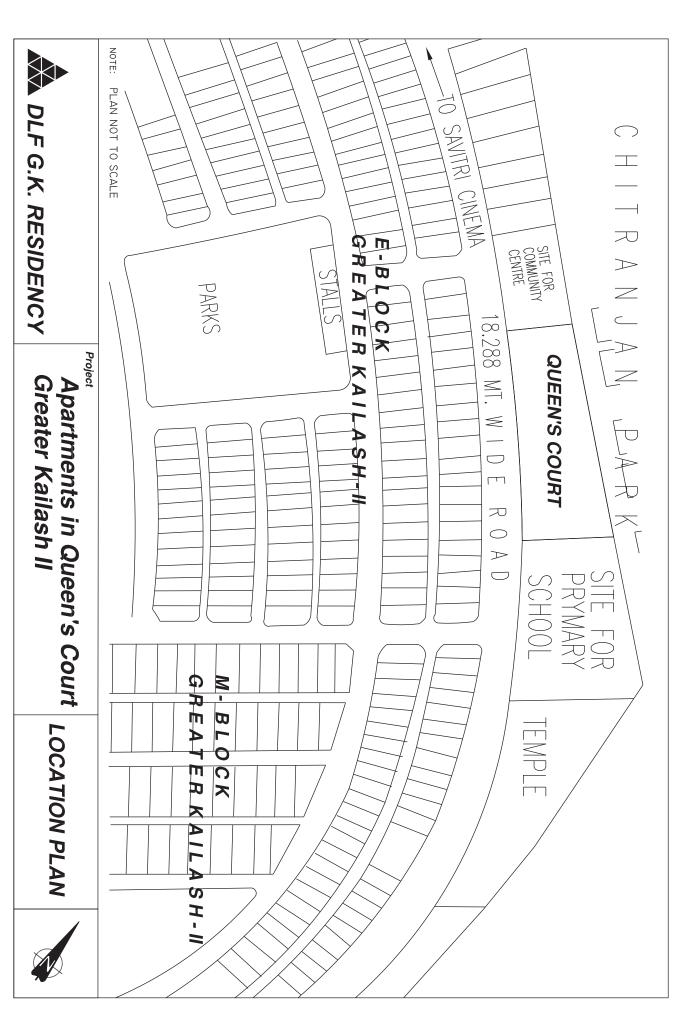

SITE PLAN

Apartments in Queen's Court Greater Kailash II

Saleable Area

5492 SFT

DLF Limited

Apartments in Queen's Court

Saleable

le Area

5513 SFT

Greater Kailash II