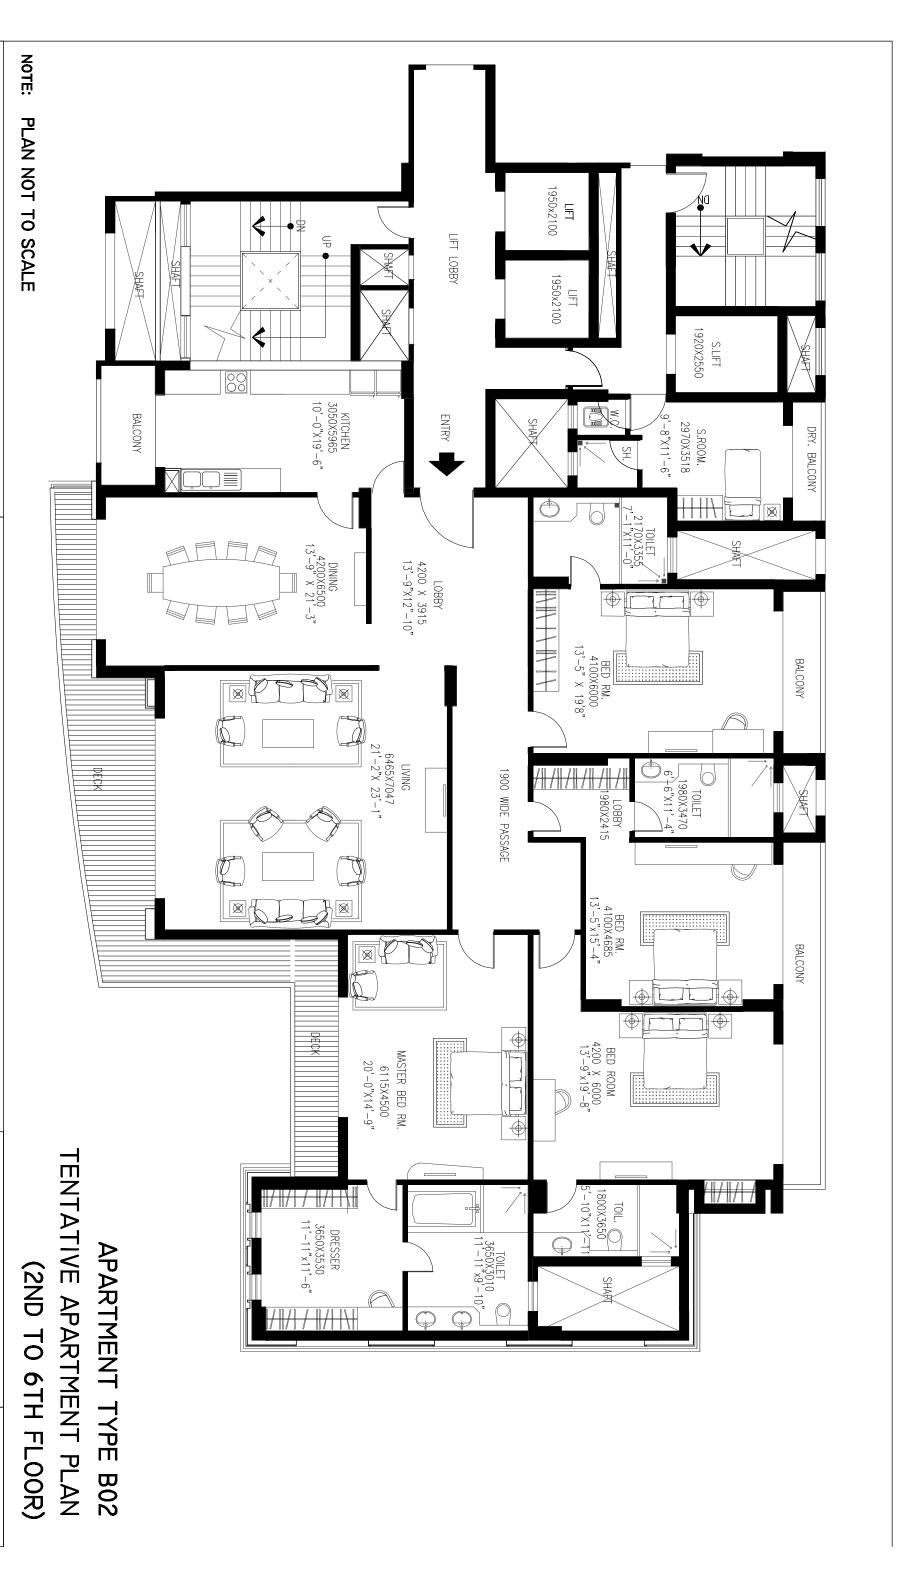

SITE PLAN

Apartments in Queen's Court Greater Kailash II

Saleable Area

5492 SFT

DLF Limited

Apartments in Queen's Court

Saleable

le Area

5513 SFT

Greater Kailash II