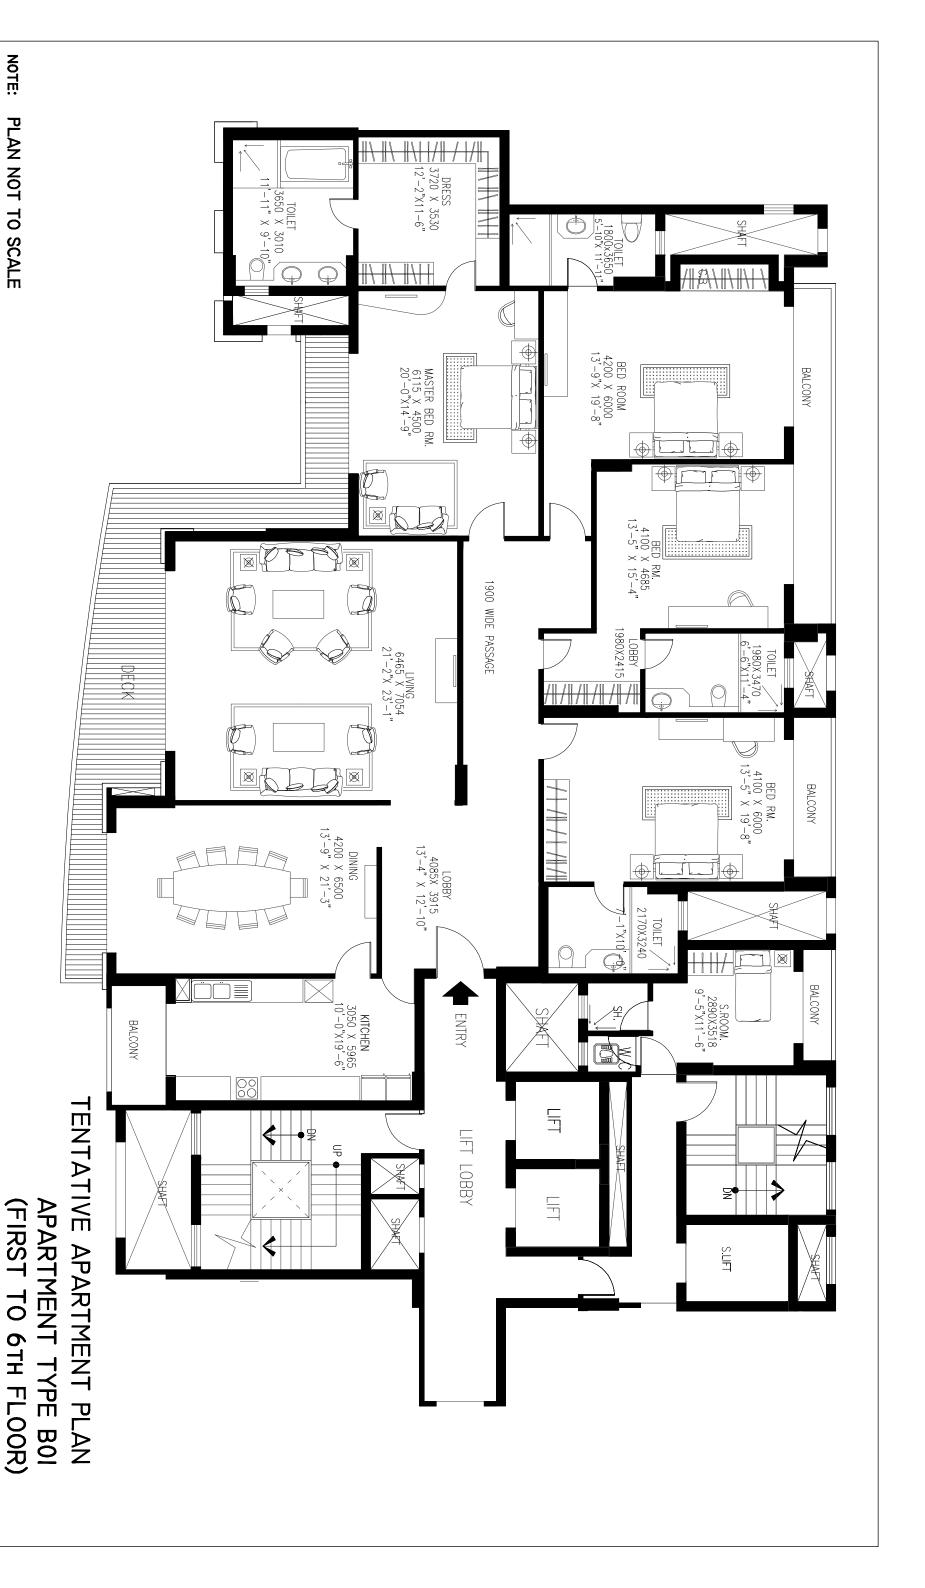

SITE PLAN

Apartments in Queen's Court Greater Kailash II

Saleable Area

5492 SFT

DLF Limited

Apartments in Queen's Court

Saleable

le Area

5513 SFT

Greater Kailash II