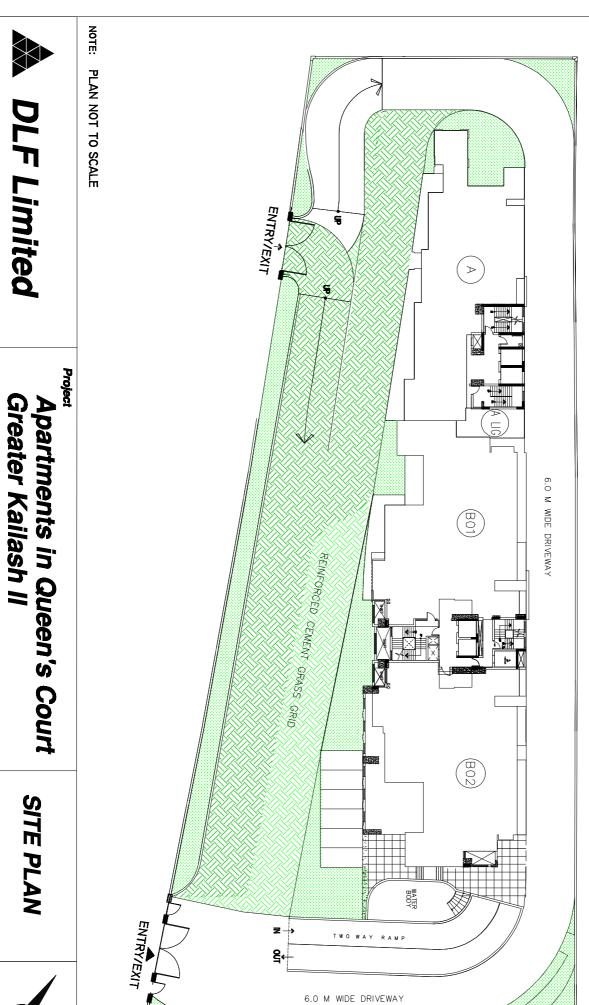

SITE PLAN

Apartments in Queen's Court Greater Kailash II

Saleable Area

5492 SFT

DLF Limited

Apartments in Queen's Court

Saleable

le Area

5513 SFT

Greater Kailash II